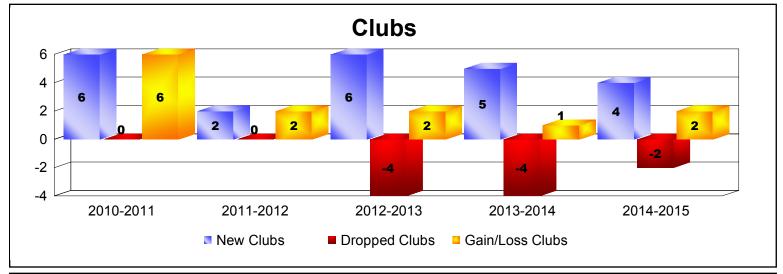

District 318 C

As of June 2015 Cumulative

| Year      | New<br>Clubs | Dropped<br>Clubs | Gain/<br>Loss<br>Clubs | New<br>Members | Charter<br>Members | Reinstate<br>Members | Transfer<br>Members | Total<br>Member<br>Added | Total<br>Members<br>Dropped | Gain/<br>Loss<br>Members |
|-----------|--------------|------------------|------------------------|----------------|--------------------|----------------------|---------------------|--------------------------|-----------------------------|--------------------------|
| 2010-2011 | 6            | 0                | 6                      | 324            | 139                | 21                   | 1                   | 485                      | -229                        | 256                      |
| 2011-2012 | 2            | 0                | 2                      | 441            | 48                 | 7                    | 1                   | 497                      | -291                        | 206                      |
| 2012-2013 | 6            | -4               | 2                      | 256            | 141                | 14                   | 1                   | 412                      | -394                        | 18                       |
| 2013-2014 | 5            | -4               | 1                      | 249            | 154                | 5                    | 6                   | 414                      | -373                        | 41                       |
| 2014-2015 | 4            | -2               | 2                      | 220            | 124                | 16                   | 6                   | 366                      | -360                        | 6                        |
| Average   | 5            | -2               | 3                      | 298            | 121                | 13                   | 3                   | 435                      | -329                        | 105                      |