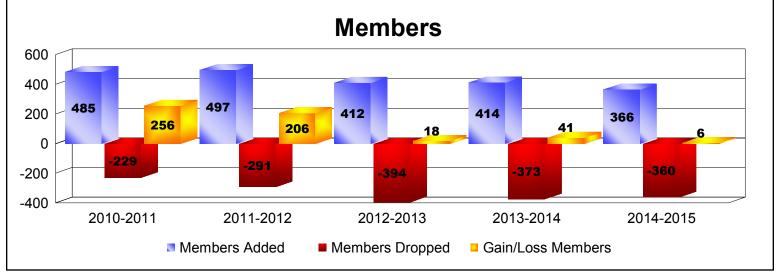

District 318 C

As of June 2015 Cumulative

| Year      | New<br>Clubs | Dropped<br>Clubs | Gain/<br>Loss<br>Clubs | New<br>Members | Charter<br>Members | Reinstate<br>Members | Transfer<br>Members | Total<br>Member<br>Added | Total<br>Members<br>Dropped | Gain/<br>Loss<br>Members |
|-----------|--------------|------------------|------------------------|----------------|--------------------|----------------------|---------------------|--------------------------|-----------------------------|--------------------------|
| 2010-2011 | 6            | 0                | 6                      | 324            | 139                | 21                   | 1                   | 485                      | -229                        | 256                      |
| 2011-2012 | 2            | 0                | 2                      | 441            | 48                 | 7                    | 1                   | 497                      | -291                        | 206                      |
| 2012-2013 | 6            | -4               | 2                      | 256            | 141                | 14                   | 1                   | 412                      | -394                        | 18                       |
| 2013-2014 | 5            | -4               | 1                      | 249            | 154                | 5                    | 6                   | 414                      | -373                        | 41                       |
| 2014-2015 | 4            | -2               | 2                      | 220            | 124                | 16                   | 6                   | 366                      | -360                        | 6                        |
| Average   | 5            | -2               | 3                      | 298            | 121                | 13                   | 3                   | 435                      | -329                        | 105                      |